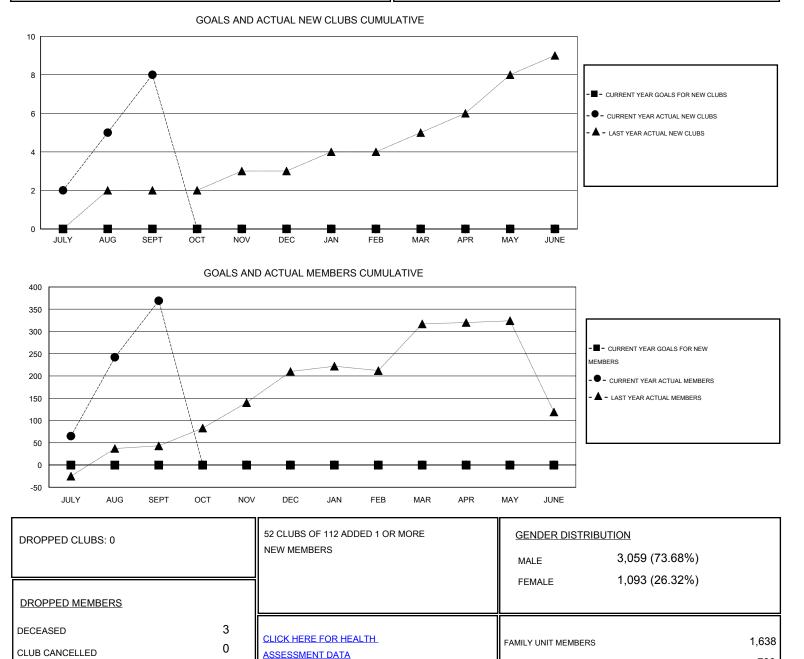

## Mahesh Pasqual GMT

| GMT: Mahe             | T: Mahesh Pasqual |           | LOCATIO          | NDIA NDIA        |                       |                    |                                     |                    | GMT CA 6         |
|-----------------------|-------------------|-----------|------------------|------------------|-----------------------|--------------------|-------------------------------------|--------------------|------------------|
| Clubs                 |                   |           |                  |                  | Members               |                    |                                     |                    |                  |
| RESULTS FOR 2014-2015 |                   |           |                  |                  | RESULTS FOR 2014-2015 |                    |                                     |                    |                  |
| QUARTER               | NEW CLUB<br>GOAL  | NEW CLUBS | DROPPED<br>CLUBS | NET<br>GAIN/LOSS | QUARTER               | NEW MEMBER<br>GOAL | CHARTER AND<br>NEW MEMBERS<br>ADDED | DROPPED<br>MEMBERS | NET<br>GAIN/LOSS |
| JULY/AUG/SEPT         | 0                 | 8         | 0                | 8                | JULY/AUG/SEPT         | 0                  | 471                                 | 102                | 369              |
| OCT/NOV/DEC           | 0                 | 0         | 0                | 0                | OCT/NOV/DEC           | 0                  | 0                                   | 0                  | 0                |
| JAN/FEB/MAR           | 0                 | 0         | 0                | 0                | JAN/FEB/MAR           | 0                  | 0                                   | 0                  | 0                |
| APR/MAY/JUNE          | 0                 | 0         | 0                | 0                | APR/MAY/JUNE          | 0                  | 0                                   | 0                  | 0                |